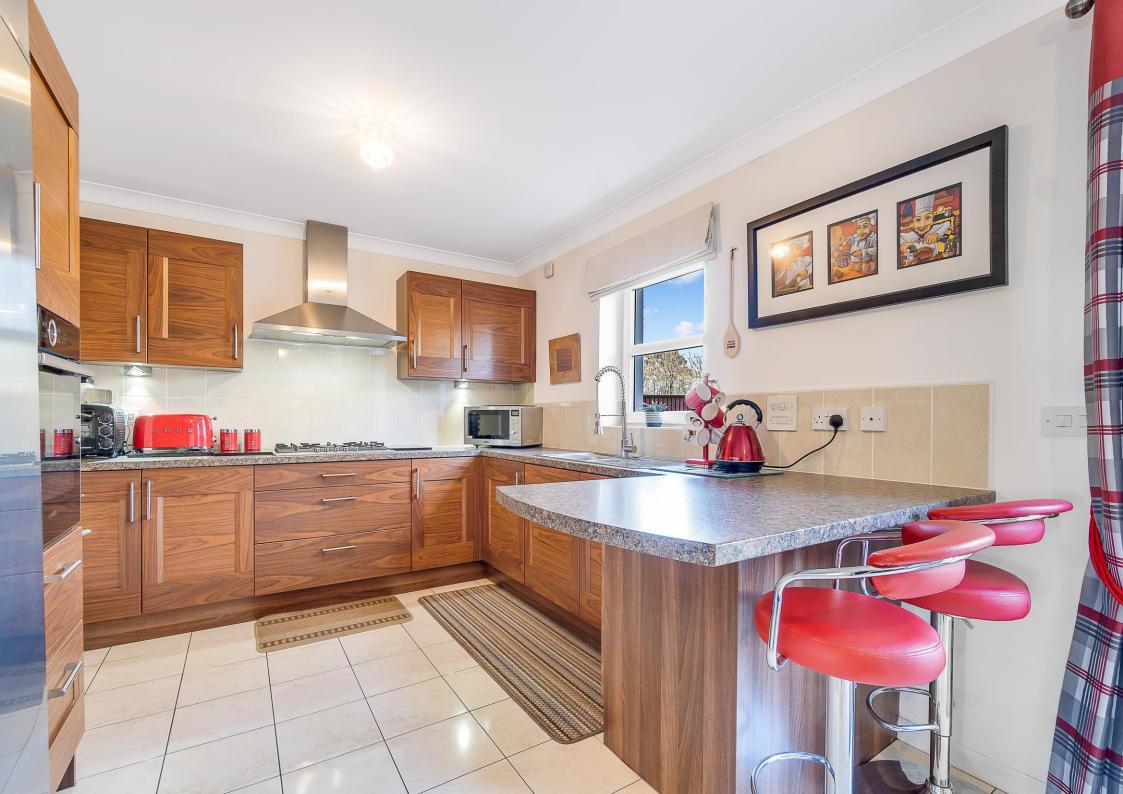

## 21, Netherplace Quadrant, Mauchline, KA5 5AS

Donald Ross Residential are proud to bring to the market this beautifully presented three bedroom detached villa offering generously proportioned accommodation throughout along with spacious, modern open plan dining kitchen, double monoblock driveway and private rear garden with views across the neighbouring countryside, ideally located within a quiet and highly sought after residential area of Mauchline.

- Spacious Lounge
- Modern Open Plan Dining Kitchen
- Downstairs WC / Utility Room
- Three Double Bedrooms
- Master Bedroom with En Suite
- Family Bathroom (Bath with Shower Over)
- Front Garden with Double Monoblock Driveway
- Large Private Rear Garden
- Views Across Countryside To The Rear
- Highly Sought After Residential Area