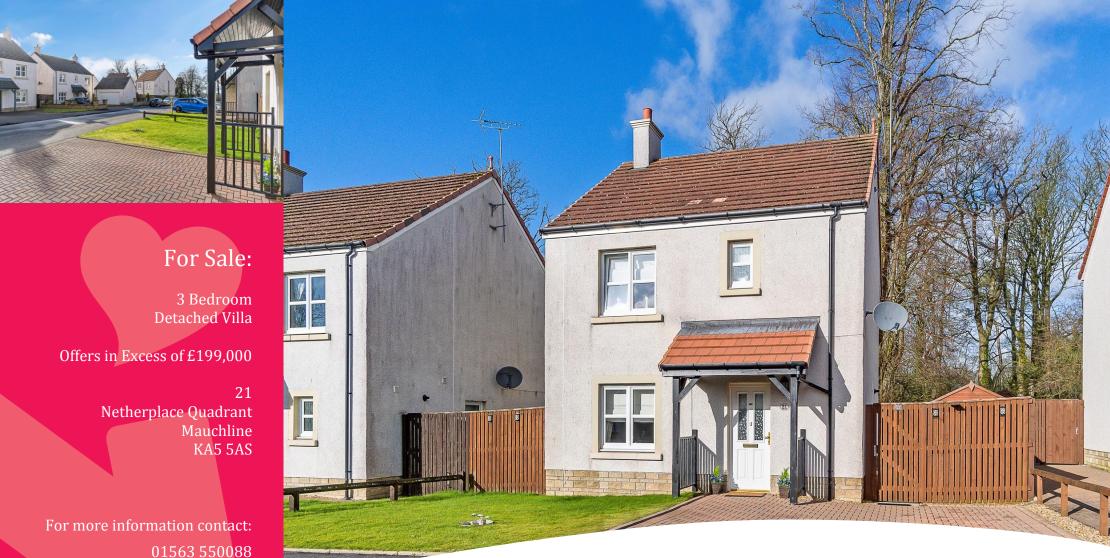

## 21, Netherplace Quadrant, Mauchline, KA5 5AS

Donald Ross Residential are proud to bring to the market this beautifully presented three bedroom detached villa offering generously proportioned accommodation throughout along with spacious, modern open plan dining kitchen, double monoblock driveway and private rear garden with views across the neighbouring countryside, ideally located within a quiet and highly sought after residential area of Mauchline.

- Spacious Lounge
- Modern Open Plan Dining Kitchen
- Downstairs WC / Utility Room
- Three Double Bedrooms
- Master Bedroom with En Suite
- Family Bathroom (Bath with Shower Over)
- Front Garden with Double Monoblock Driveway
- Large Private Rear Garden
- Views Across Countryside To The Rear
- Highly Sought After Residential Area

**Council Tax** 

Band E

**Energy Efficiency Rating** 

Band C

Viewing

Is by appointment only which can be arranged by contacting us on:

Tel: 01563 550088

Email: kilmarnock@donaldross.co.uk