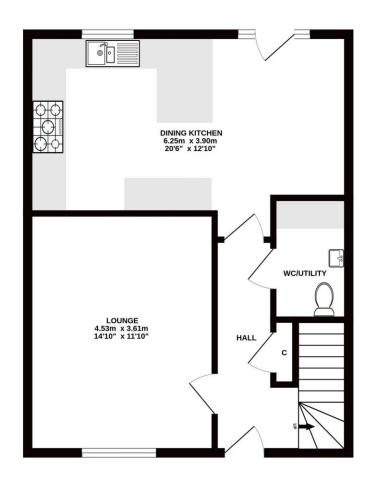

Mon to Fri: 9am – 5:30pm

Sat: 10am – 2pm

Sun: 10am – 2pm

GROUND FLOOR 1ST FLOOR

## ALL MEASUREMENTS TAKEN AT WIDEST POINT.

Whilst every attempt has been made to ensure the accuracy of the floorplan contained here, measurements of doors, windows, rooms and any other Items are approximate and no responsibility is taken for any error, omission or mis-statement. This plan is for illustrative purposes only and should be used as such by any prospective purchaser. The services, systems and appliances shown have not been tested and no guarantee as to their operability or efficiency can be given.