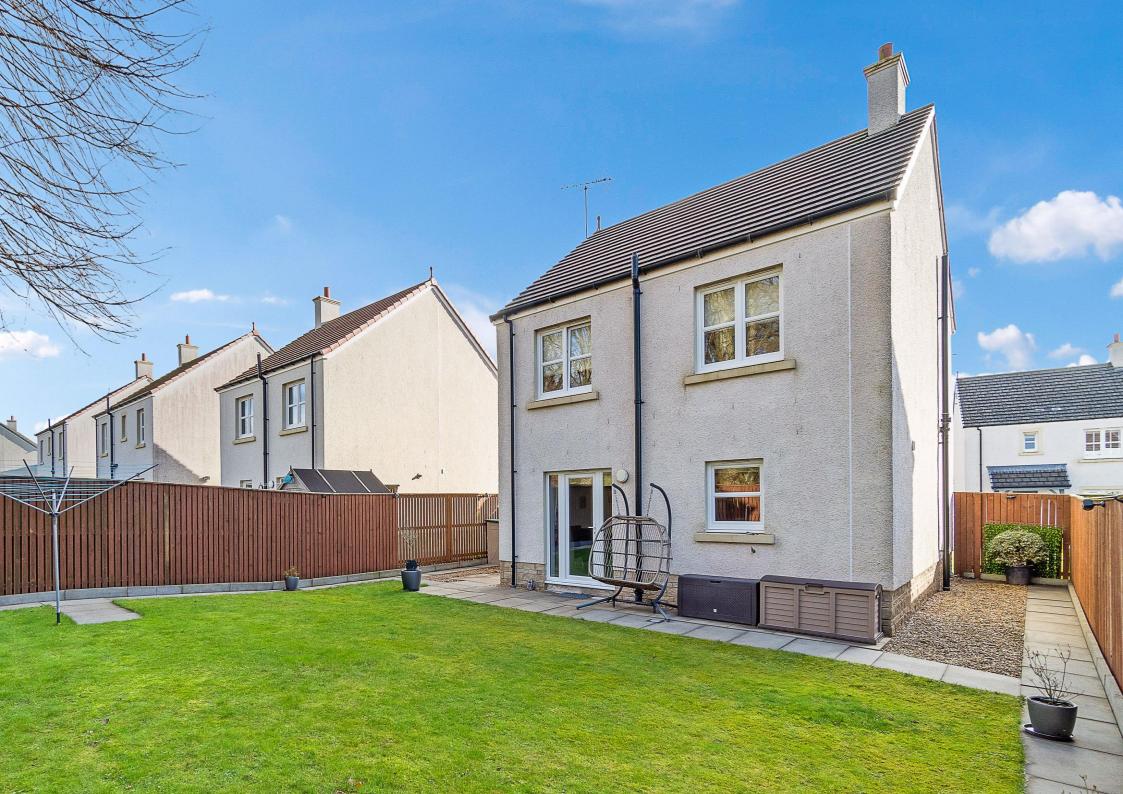

## 21, Netherplace Quadrant, Mauchline, KA5 5AS

Donald Ross Residential are proud to bring to the market this beautifully presented three bedroom detached villa offering generously proportioned accommodation throughout along with spacious, modern open plan dining kitchen, double monoblock driveway and private rear garden with views across the neighbouring countryside, ideally located within a quiet and highly sought after residential area of Mauchline.

- Spacious Lounge
- Modern Open Plan Dining Kitchen
- Downstairs WC / Utility Room
- Three Double Bedrooms
- Master Bedroom with En Suite
- Family Bathroom (Bath with Shower Over)
- Front Garden with Double Monoblock Driveway
- Large Private Rear Garden
- Views Across Countryside To The Rear
- Highly Sought After Residential Area